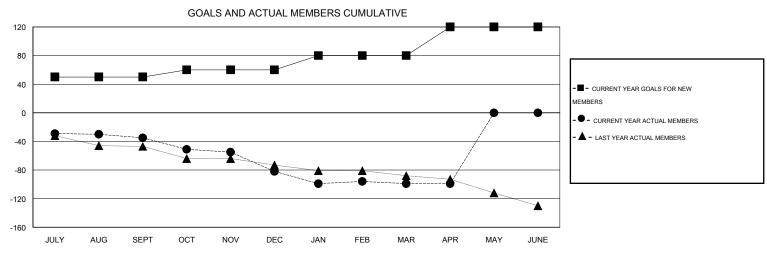

## District 2 A1

Results as of: 4/30/2015

GMT: HAL GRIFFIN LOCATION TEXAS GMT CA 1

|               |                  | Clubs            |                  |                  | Members               |                    |                                     |                    |                  |  |
|---------------|------------------|------------------|------------------|------------------|-----------------------|--------------------|-------------------------------------|--------------------|------------------|--|
|               | RESUL            | TS FOR 2014-2015 |                  |                  | RESULTS FOR 2014-2015 |                    |                                     |                    |                  |  |
| QUARTER       | NEW CLUB<br>GOAL | NEW CLUBS        | DROPPED<br>CLUBS | NET<br>GAIN/LOSS | QUARTER               | NEW MEMBER<br>GOAL | CHARTER AND<br>NEW MEMBERS<br>ADDED | DROPPED<br>MEMBERS | NET<br>GAIN/LOSS |  |
| JULY/AUG/SEPT | 1                | 0                | 1                | -1               | JULY/AUG/SEPT         | 50                 | 33                                  | 68                 | -35              |  |
| OCT/NOV/DEC   | 0                | 0                | 1                | -1               | OCT/NOV/DEC           | 10                 | 31                                  | 78                 | -47              |  |
| JAN/FEB/MAR   | 0                | 0                | 0                | 0                | JAN/FEB/MAR           | 20                 | 38                                  | 55                 | -17              |  |
| APR/MAY/JUNE  | 1                | 0                | 0                | 0                | APR/MAY/JUNE          | 40                 | 11                                  | 11                 | 0                |  |